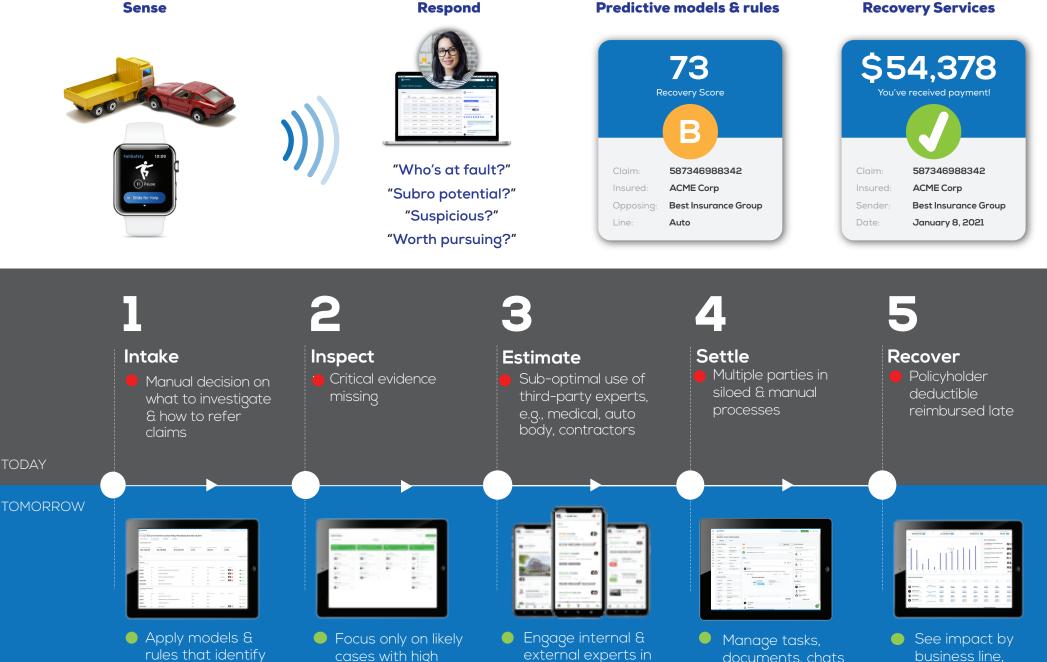

#### Al-driven recovery platform & services

High throughput work comp, auto, & property subrogation

Respond

Sense

**Predictive models & rules** 

### **Predict**

TODAY

Predictive models that identify recovery potential, shedding light on up to 37% more subro files

cases for referral

## **Profit**

yield

> Get checks in the door within **2 months** of kickoff

> Up to **33% less** than average TPA contingency

### Enrich

in context

Enrich claims with telematics, court dockets, video, OSHA, disciplinary actions, violations, & more

adjuster, geo

# Comply

Monitor **3,000 statutory** rules with explanations for auto, work comp, property, and liability

## Summarize

Quickly find relevant details with meaning-based semantic search on claim notes and documents

### Connect

Connect with leading back office systems through partner integrations with Guidewire and Duck Creek