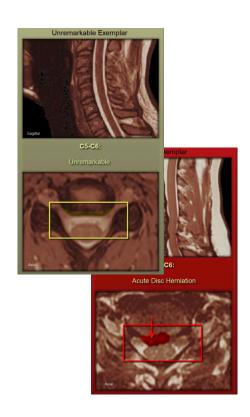

#### 3. Films and records are sent to A4D within 48 hours automatically

Within 48 hours of receiving records, Compex pushes them <u>electronically</u> to A4D. Films are reviewed by sub-specialized board certified radiologists to determine if an alleged injury was traumatically induced or attributable to a pre-existing, chronic, or degenerative condition.

#### 4. A4D delivers image reviews verbally, via writing, or video

The result is a compelling, objective, 100% admissible deliverable that separates fact from fiction.

Authentic4D Imaging compares a claimant's image(s) side-by-side with the same anatomy in a healthy and injured state. The result is a compelling, objective, 100% admissible video that separates fact from fiction.