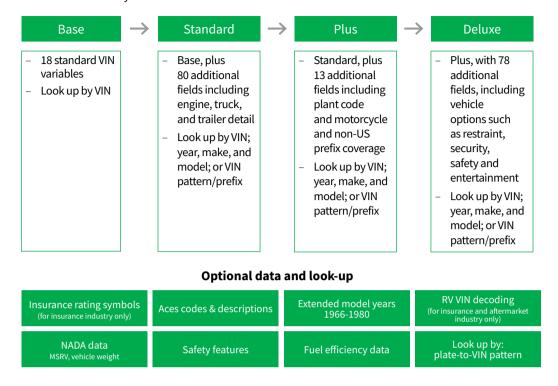

## VINtelligence data packages

VINtelligence provides the best vehicle coverage in the United States and Canada. The service has been packaged into multiple levels of delivery, enabling you to pick just the information that fits your needs: